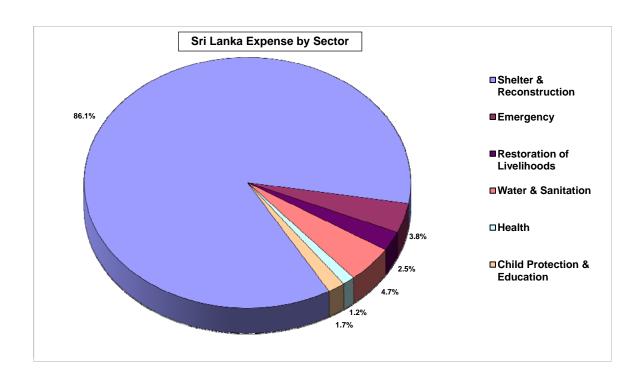

#### Tsunami Emergency Expenses for Sri Lanka by Sector As of September 30, 2009 (\$ in thousands)

| Shelter & Reconstruction     | \$25,499 | 86.1%  |
|------------------------------|----------|--------|
| Emergency                    | 1,140    | 3.8%   |
| Restoration of Livelihoods   | 744      | 2.5%   |
| Water & Sanitation           | 1,401    | 4.7%   |
| Health                       | 366      | 1.2%   |
| Child Protection & Education | 508      | 1.7%   |
| Total                        | \$29,658 | 100.0% |