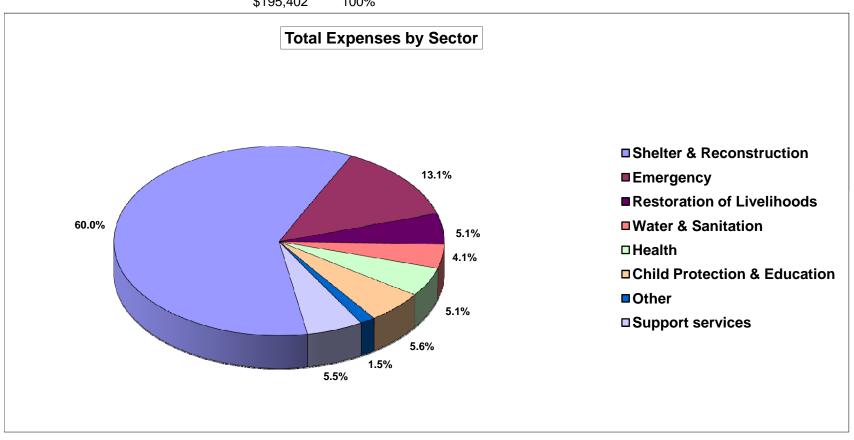

# Tsunami Emergency Total Expenses by Sector As of September 30, 2009 (\$ in thousands)

| Shelter & Reconstruction     | \$117,367 | 60.0% |
|------------------------------|-----------|-------|
| Emergency                    | 25,541    | 13.1% |
| Restoration of Livelihoods   | 9,941     | 5.1%  |
| Water & Sanitation           | 8,019     | 4.1%  |
| Health                       | 9,928     | 5.1%  |
| Child Protection & Education | 10,948    | 5.6%  |
| Other                        | 2,888     | 1.5%  |
| Support services             | 10,770    | 5.5%  |
|                              | \$195,402 | 100%  |