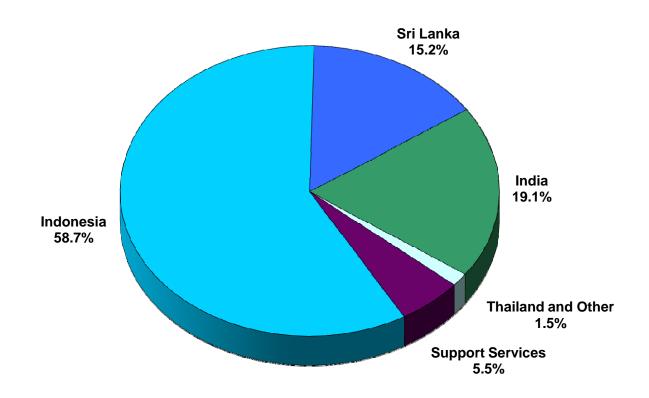

**Future Updates -** This data will be updated at the end of each calendar quarter.

Tsunami Emergency
Program Services by Area
As of September 30, 2009
(\$ in thousands)

| 10,770    | 5.5%                      |
|-----------|---------------------------|
| 40.770    | E E0/                     |
| 2,888     | 1.5%                      |
| 37,387    | 19.1%                     |
| 29,658    | 15.2%                     |
| \$114,699 | 58.7%                     |
|           | 29,658<br>37,387<br>2,888 |