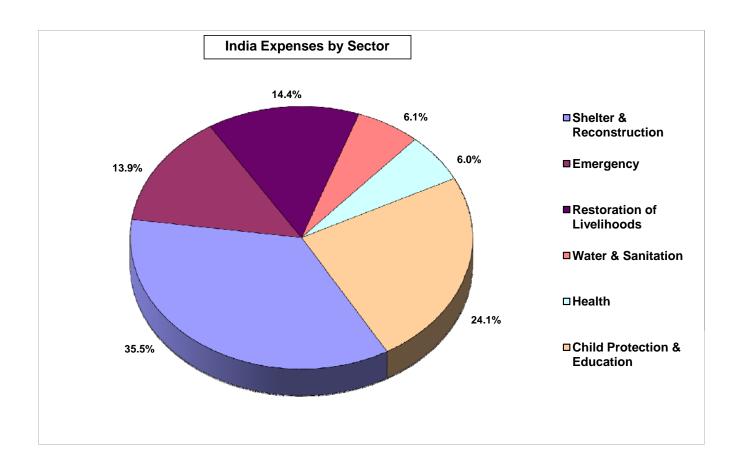

### Tsunami Emergency Expenses for India by Sector As of September 30, 2009 (\$ in thousands)

| Total                        | \$37,387 | 100.0% |
|------------------------------|----------|--------|
| Child Protection & Education | 9,012    | 24.1%  |
| Health                       | 2,249    | 6.0%   |
| Water & Sanitation           | 2,279    | 6.1%   |
| Restoration of Livelihoods   | 5,379    | 14.4%  |
| Emergency                    | 5,179    | 13.9%  |
| Shelter & Reconstruction     | \$13,289 | 35.5%  |
|                              |          |        |