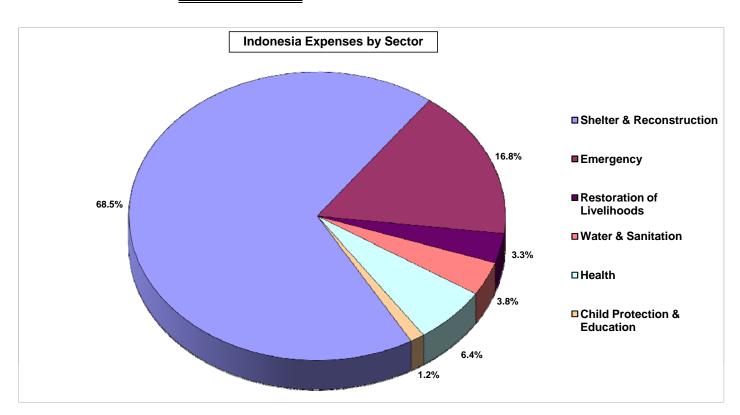

## Tsunami Emergency Expenses for Indonesia by Sector As of September 30, 2009 (\$ in thousands)

| Shelter & Reconstruction     | \$78,579  | 68.5%  |
|------------------------------|-----------|--------|
| Emergency                    | 19,222    | 16.8%  |
| Restoration of Livelihoods   | 3,818     | 3.3%   |
| Water & Sanitation           | 4,339     | 3.8%   |
| Health                       | 7,313     | 6.4%   |
| Child Protection & Education | 1,428     | 1.2%   |
| Total                        | \$114,699 | 100.0% |