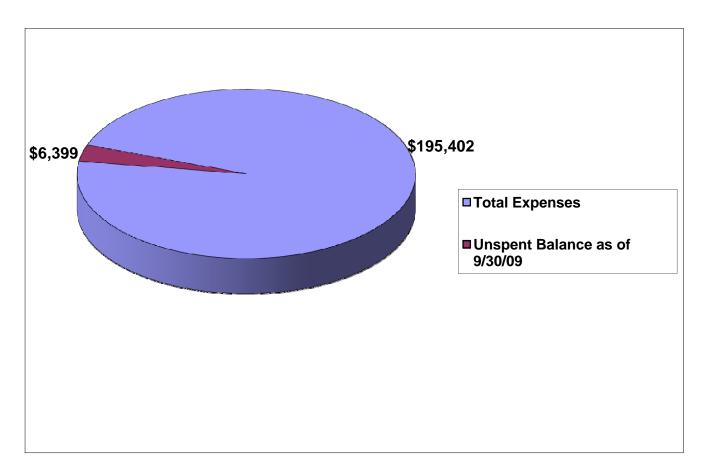

# TSUNAMI EMERGENCY FINANCIAL SUMMARY UNAUDITED THROUGH SEPTEMBER 30, 2009 (\$ IN THOUSANDS)

|                               |                      | Other Donors, |              |
|-------------------------------|----------------------|---------------|--------------|
|                               | <b>Private</b>       | including US  |              |
|                               | <b>Contributions</b> | Government    | <u>Total</u> |
| Revenue                       | \$164,036            | \$31,566      | \$195,602    |
| Investment Income             | 6,197                | \$2           | 6,199        |
| Total Revenues                | \$170,233            | \$31,568      | \$201,801    |
| Program Services              | \$154,614            | \$30,018      | \$184,632    |
| Support Services              | 9,220                | 1,550         | 10,770       |
| Total Expenses                | \$163,834            | \$31,568      | \$195,402    |
| Unspent Balance as of 9/30/09 | \$6,399              | (\$)          | \$6,399      |